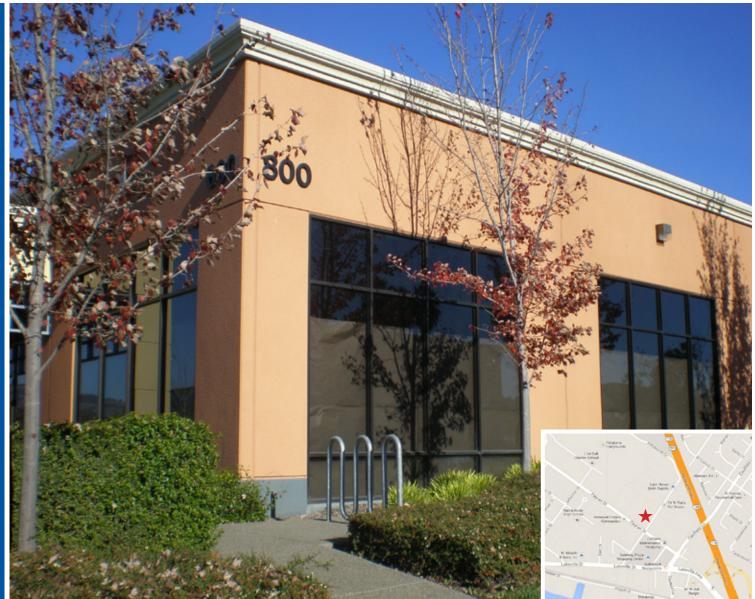

## 800 Lindberg Lane

## Showroom

Just off Highways 101 and 116 and minutes from Santa Rosa to the north and Marin County to the south. Direct access to the new East Washington Mall.

This single story, 36,000 square foot industrial building with build to suit office space has signage opportunities, available tenant improvements and ample parking.

- 5,544± SF
- \$1.20 per square foot
- Front corner showroom space
  with extensive glassline

All leases are NNN. NNN costs are approximately \$0.20.

Matt Brown | BRE# 00865640 matt@meridiancommercial.com