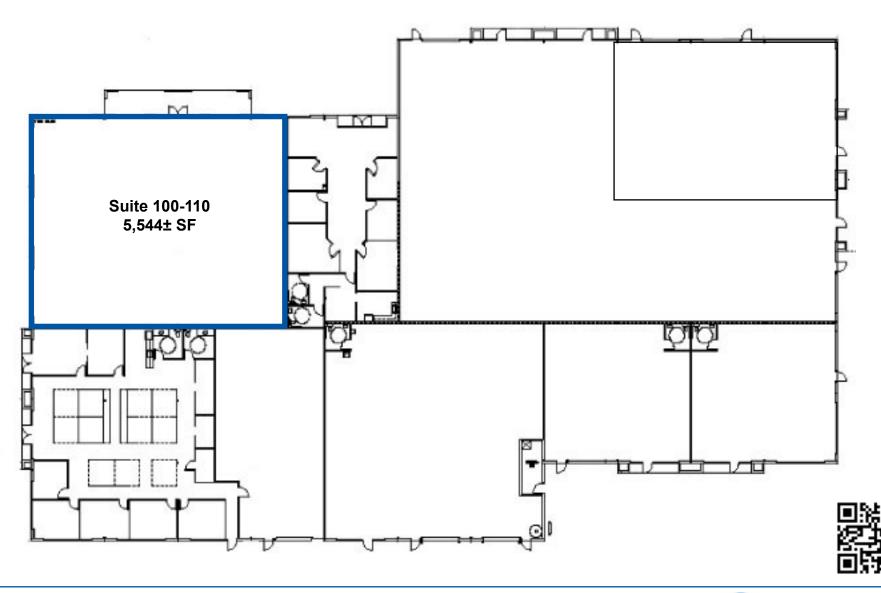

- 5,544± SF
- \$1.20 per square foot
- Front corner showroom space
  with extensive glassline

All leases are NNN. NNN costs are approximately \$0.20.

Matt Brown | BRE# 00865640 matt@meridiancommercial.com