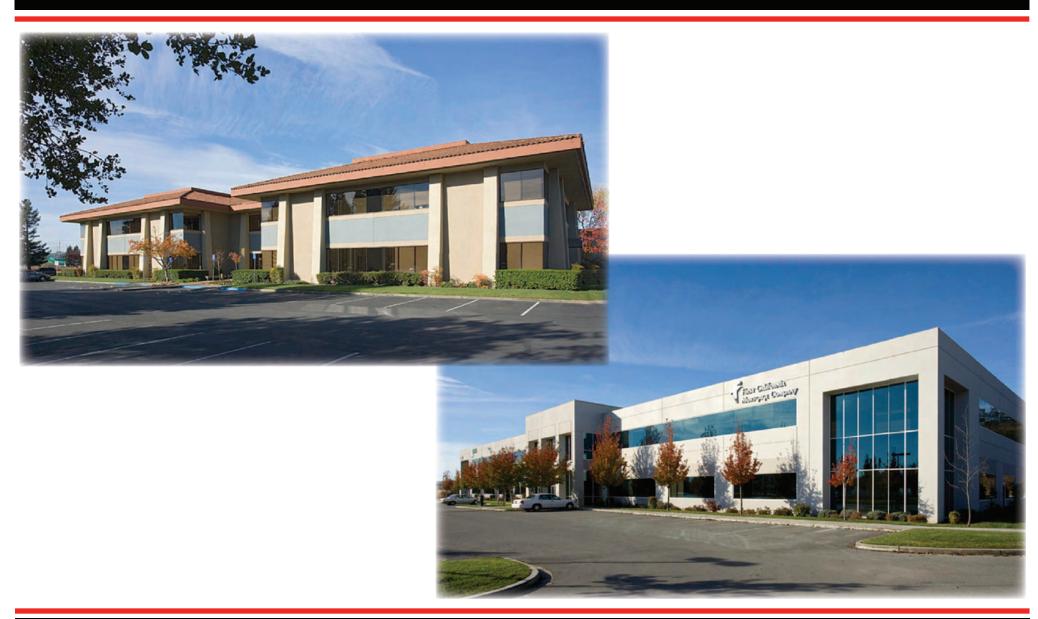

Redwood Business Park is a 1,100,000 SF master-planned professional business park located in the northeast corner of Petaluma in southern Sonoma County, directly off of Highway 101. The high-identity Park has served as home to both professional service firms as well as a number of major telecommunication and technology firms. Major park tenants include Cisco Systems, Tellabs, Alcatel, Turin, Dilithium, Clover, Comcast, and Teknovus.