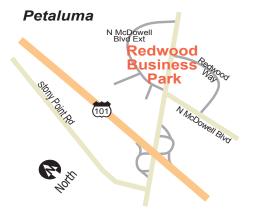

Redwood Business Park is a 1,100,000 SF master-planned professional business park located in the northeast corner of Petaluma in southern Sonoma County, directly off of Highway 101. The high-identity Park has served as home to both professional service firms as well as a number of major telecommunication and technology firms. Major park tenants include Cisco Systems, Tellabs, Alcatel, Turin, Dilithium, Clover, Comcast, and Teknovus.