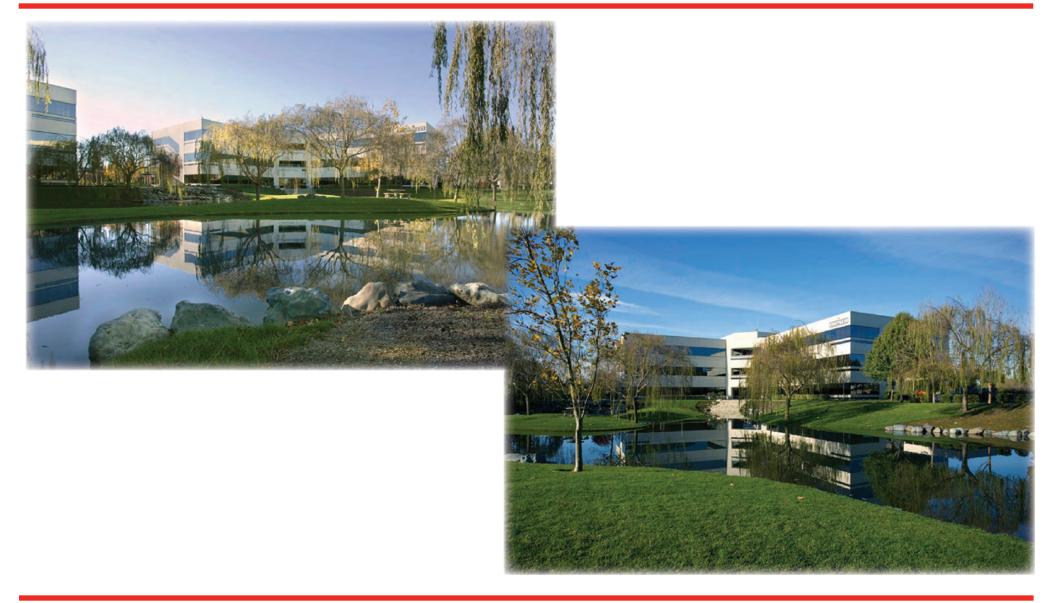

Redwood Business Park is a 1,100,000 SF master-planned professional business park located in the northeast corner of Petaluma in southern Sonoma County, directly off of Highway 101. The high-identity Park has served as home to both professional service firms as well as a number of major telecommunication and technology firms. Major park tenants include Cisco Systems, Tellabs, Alcatel, Turin, Dilithium, Clover, Comcast, and Teknovus.