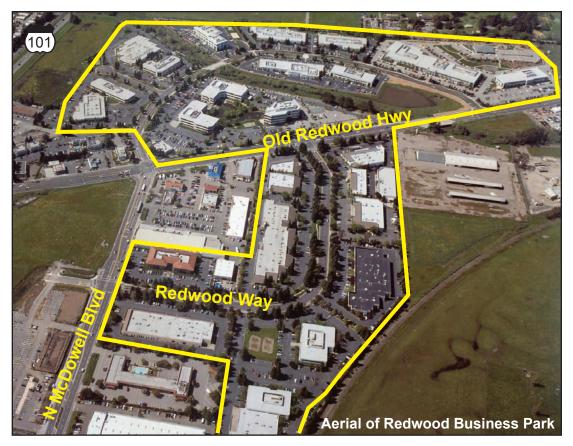

Redwood Business Park is a 1,100,000 SF master-planned professional business park located in the northeast corner of Petaluma in southern Sonoma County, directly off of Highway 101. The high-identity Park has served as home to both professional service firms as well as a number of major telecommunication and technology firms. Major park tenants include Cisco Systems, Tellabs, Alcatel, Turin, Dilithium, Clover, Comcast, and Teknovus.