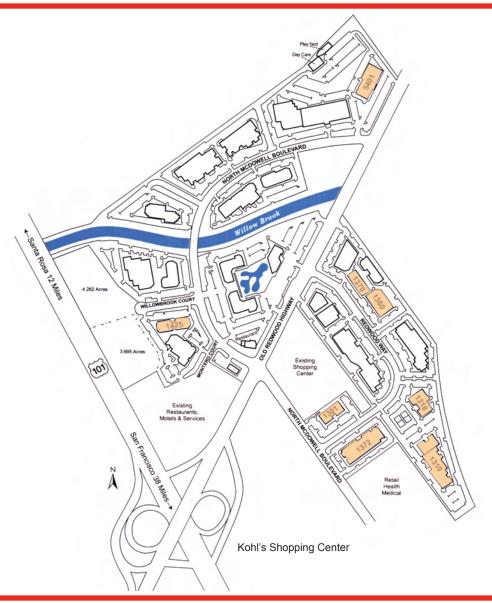

| <b>Building/Address</b>                                | Total Bldg SF |
|--------------------------------------------------------|---------------|
|                                                        |               |
| 1301 Redwood Way                                       | 29,629 +/- SF |
| 1310 Redwood Way                                       | 56,406 +/- SF |
| 1318 Redwood Way                                       | 36,528 +/- SF |
| 1360 Redwood Way                                       | 22,982 +/- SF |
| 1370 Redwood Way                                       | 12,720 +/- SF |
| 1372 N. McDowell Blvd.                                 | 36,983 +/- SF |
| 1425 N. McDowell Blvd.                                 | 41,440 +/- SF |
| 5401 Old Redwood Hwy.                                  | 58,440 +/- SF |
| 1179 N. McDowell Blvd. (not included in the site plan) | 58,846 +/- SF |